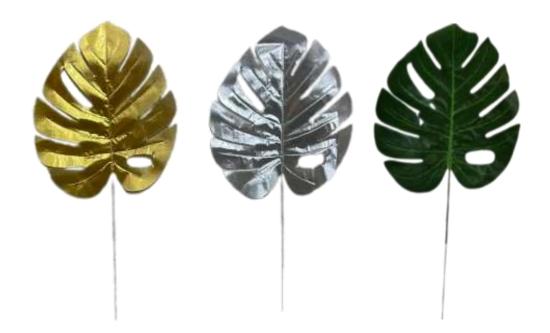

A. 40 cm

B. 62 cm

Item Code : Monstera leaf (golden/silver)
Flower Material : Fabric
Size : 40 cm

Item Code : A. New Leaf Small
B. New Leaf Big
Flower Material : Fabric

•Size :

A. 40 cm

B. 70 cm

•Item Code : Wisteria