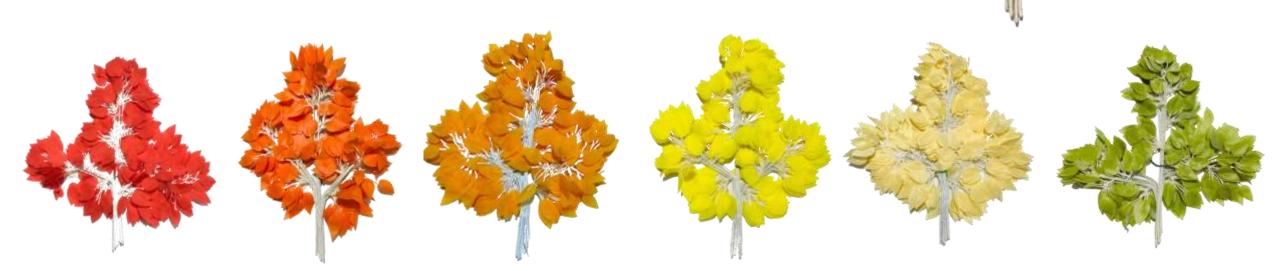

Item Code : CS-5 PATTI
Flower Material : Fabric
Item Size : 8 cm x 8 cm x 4 cm

Item Code : CS-6 PATTI
Flower Material : Fabric
Item Size : 8 cm x 8 cm x 4 cm

Item Code : CB-6 PATTI
Flower Material : Fabric
Item Size : 8 cm x 8 cm x 4 cm

Item Code : 2 PATTI VELVET GULAB
Flower Material :Velvet
Item Size : 6 cm x 6 cm x 4 cm

•Item Code : 3 PATTI GULAB

•Flower Material : Fabric

•Item Size : 6 cm x 6 cm x 5 cm

- •Item Code : 3 PATTI GULAB NEW •Flower Material : Fabric
- •Item Size : 5 cm x 5 cm x 4 cm