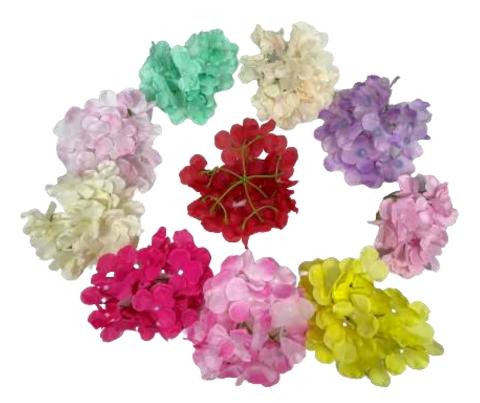

Item Code : 11 PATTI BUNCH
Flower Material : Fabric
NO. Of Sticks : 5/9/12

Item Code : PEONY BUNCH
Flower Material : Fabric
NO. Of Sticks : 5/9/12

Item Code : HYDRANGEA BUNCH
Flower Material : Fabric
NO. Of Sticks : 5/9/12