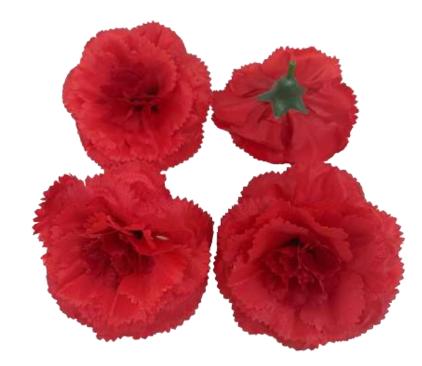

Item Code : 5-PATTI GULAB
Flower Material : Fabric
Item Size : 6 cm x 6 cm x 5 cm

•Item Code : 6-PATTI GULAB (1)

•Flower Material : Fabric

•Item Size : 6 cm x 6 cm x 5 cm

Item Code : 6-PATTI GULAB (2)
Flower Material : Fabric
Item Size : 6 cm x 6 cm x 5 cm