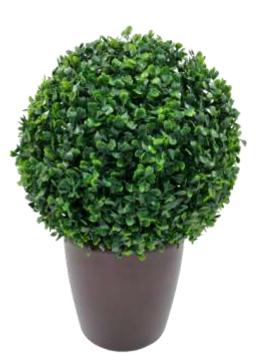

Item Code : DHANIYA BALL ( DARK GREEN )
Flower Material : PVC Plastic
Item Size(in cm) : 10/30/40 cm

Item Code : MOSAMI BALL
Flower Material : PVC Plastic
Item Size(in cm) : 10/30/40 cm

Item Code : DHANIYA SHADED BALL (DARK)
Flower Material : PVC Plastic
Item Size(in cm) : 10/30/40 cm