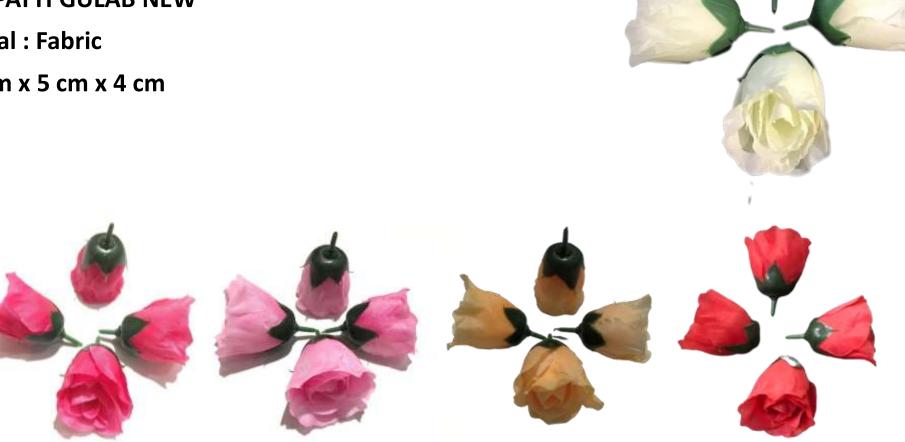

Item Code : 5-PATTI GULAB
Flower Material : Fabric
Item Size : 6 cm x 6 cm x 5 cm

•Item Code : 6-PATTI GULAB (1)

•Flower Material : Fabric

•Item Size : 6 cm x 6 cm x 5 cm

Item Code : 6-PATTI GULAB (2)
Flower Material : Fabric
Item Size : 6 cm x 6 cm x 5 cm

•Item Code : 6-PATTI GULAB (3)

•Flower Material : Fabric

•Item Size : 6 cm x 6 cm x 5 cm

Item Code : 8-PATTI GULAB
Flower Material : Fabric
Item Size : 10 cm x 10 cm x 7 cm

Item Code : 10-PATTI
Flower Material : Fabric
Item Size : 15 cm x 15 cm x 4 cm