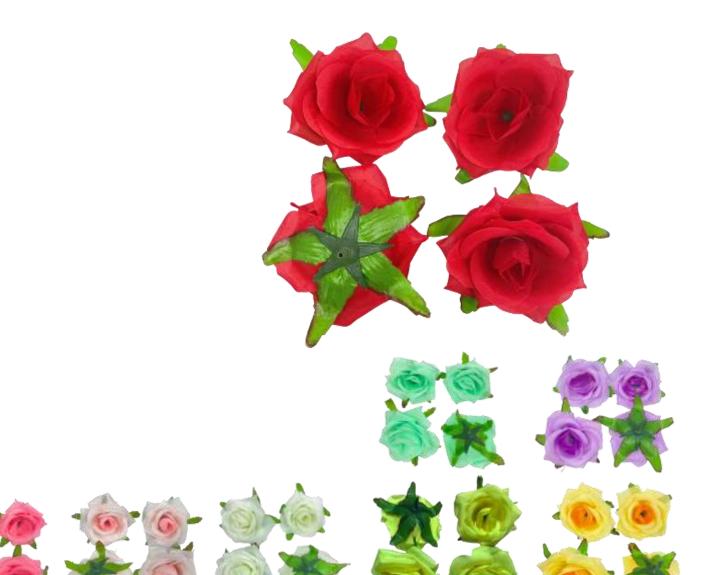

Item Code : 5-PATTI GULAB
Flower Material : Fabric
Item Size : 6 cm x 6 cm x 5 cm

•Item Code : 6-PATTI GULAB (1)

•Flower Material : Fabric

•Item Size : 6 cm x 6 cm x 5 cm

Item Code : 6-PATTI GULAB (2)
Flower Material : Fabric
Item Size : 6 cm x 6 cm x 5 cm

•Item Code : 6-PATTI GULAB (3)

•Flower Material : Fabric

•Item Size : 6 cm x 6 cm x 5 cm

Item Code : 8-PATTI GULAB
Flower Material : Fabric
Item Size : 10 cm x 10 cm x 7 cm

Item Code : 10-PATTI
Flower Material : Fabric
Item Size : 15 cm x 15 cm x 4 cm