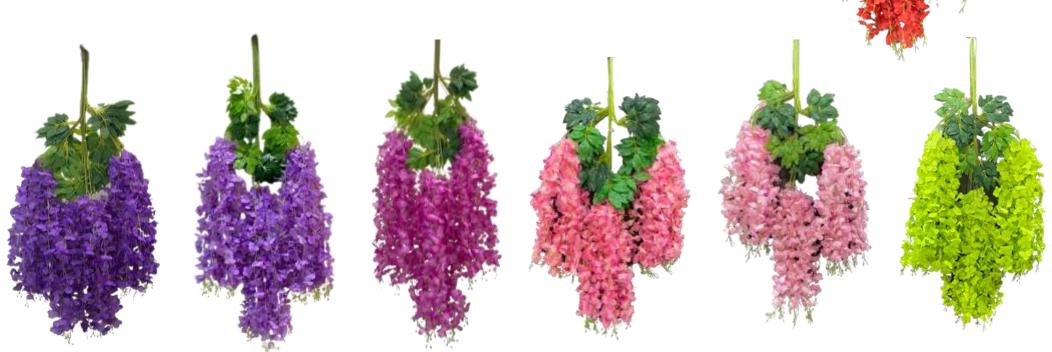

•Flower Material : Fabric

•Item Code : Wisteria

•Flower Material : Fabric

Item Code : MapleFlower Material : Fabric

Item Code : MapleFlower Material : Fabric

•Item Code : Ficus

•Flower Material : Fabric

•Item Code : Ficus