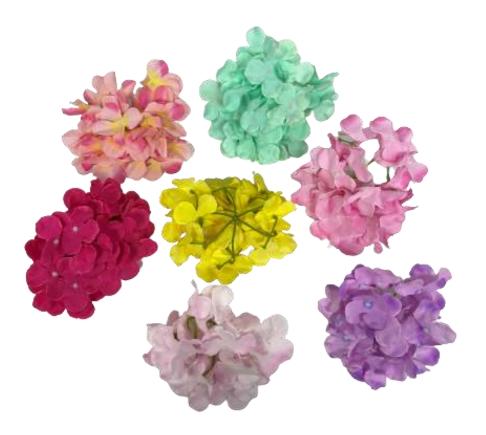

Item Code : 11 PATTI BUNCH
Flower Material : Fabric
NO. Of Sticks : 5/9/12

Item Code : PEONY BUNCH
Flower Material : Fabric
NO. Of Sticks : 5/9/12

Item Code : HYDRANGEA BUNCH
Flower Material : Fabric
NO. Of Sticks : 5/9/12