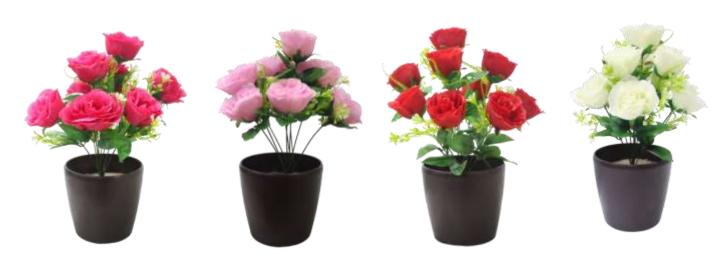

Item Code : 5-PATTI GULAB
Flower Material : Fabric
Item Size : 6 cm x 6 cm x 5 cm

•Item Code : 6-PATTI GULAB (1)

•Flower Material : Fabric

•Item Size : 6 cm x 6 cm x 5 cm

Item Code : 6-PATTI GULAB (2)
Flower Material : Fabric
Item Size : 6 cm x 6 cm x 5 cm

•Item Code : 6-PATTI GULAB (3)

•Flower Material : Fabric

•Item Size : 6 cm x 6 cm x 5 cm

Item Code : 8-PATTI GULAB
Flower Material : Fabric
Item Size : 10 cm x 10 cm x 7 cm

Item Code : 10-PATTI
Flower Material : Fabric
Item Size : 15 cm x 15 cm x 4 cm