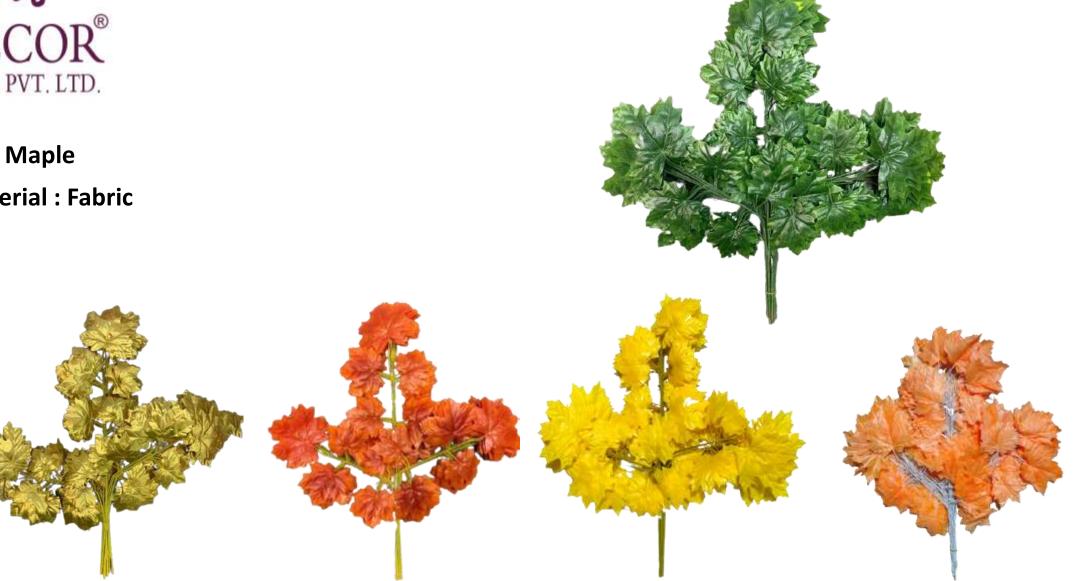

•Flower Material : Fabric

•Item Code : Wisteria

•Flower Material : Fabric

Item Code : MapleFlower Material : Fabric

Item Code : MapleFlower Material : Fabric

•Item Code : Ficus

•Flower Material : Fabric

•Item Code : Ficus

•Flower Material : Fabric

Item Code : FicusFlower Material : Fabric

•Item Code : 14-JD

•Flower Material : Fabric

Item Code : New MapleFlower Material : Fabric

Item Code : (A) Neem Stick
(B) New Leaf Small Stick
Material : Real touch
NO. Of Sticks : 5 stick
Size : 35 inch (90cm)