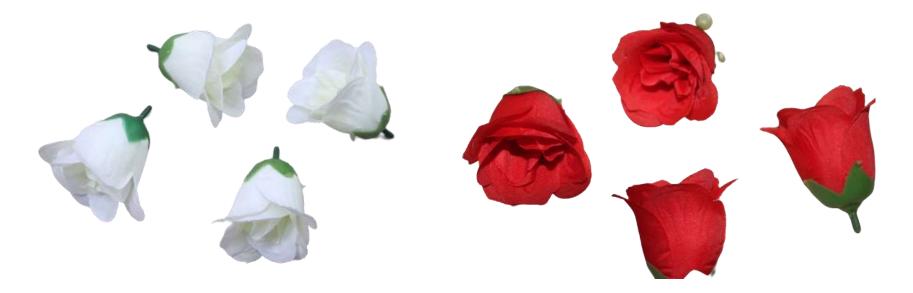

Item Code : 2 PATTI VELVET GULAB
Flower Material :Velvet
Item Size : 6 cm x 6 cm x 4 cm

•Item Code : 3 PATTI GULAB

•Flower Material : Fabric

•Item Size : 6 cm x 6 cm x 5 cm

- •Item Code : 3 PATTI GULAB NEW •Flower Material : Fabric
- •Item Size : 5 cm x 5 cm x 4 cm