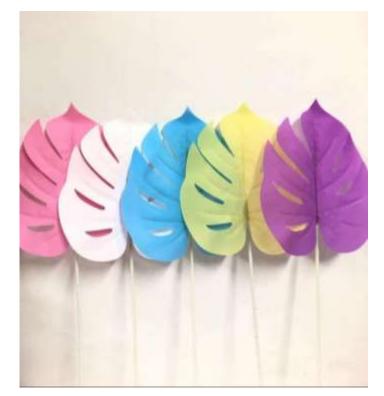

- •Item Code : GLADIOLUS BUNCH
- •Flower Material : Fabric
- •NO. Of Sticks : 5
- •Size : 65 cm

Item Code : Big Leaf Single
Flower Material : Fabric/Rubber
Size :

- A. 45 CM
- B. 50 CM
- C. 65 CM

Item Code : (A) Colorful Leaf small (B) Colorful Leaf big
Flower Material : Fabric
Size :

A. 40 cm

B. 62 cm

Item Code : Monstera leaf (golden/silver)
Flower Material : Fabric
Size : 40 cm

Item Code : A. New Leaf Small
B. New Leaf Big
Flower Material : Fabric

•Size :

A. 40 cm

B. 70 cm

•Item Code : Wisteria