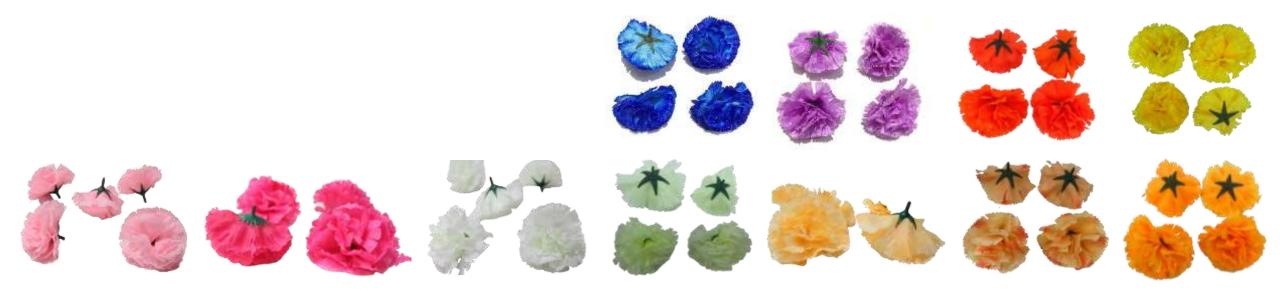

Item Code : 5-PATTI GULAB
Flower Material : Fabric
Item Size : 6 cm x 6 cm x 5 cm

•Item Code : 6-PATTI GULAB (1)

•Flower Material : Fabric

•Item Size : 6 cm x 6 cm x 5 cm

Item Code : 6-PATTI GULAB (2)
Flower Material : Fabric
Item Size : 6 cm x 6 cm x 5 cm

•Item Code : 6-PATTI GULAB (3)

•Flower Material : Fabric

•Item Size : 6 cm x 6 cm x 5 cm

Item Code : 8-PATTI GULAB
Flower Material : Fabric
Item Size : 10 cm x 10 cm x 7 cm

Item Code : 10-PATTI
Flower Material : Fabric
Item Size : 15 cm x 15 cm x 4 cm