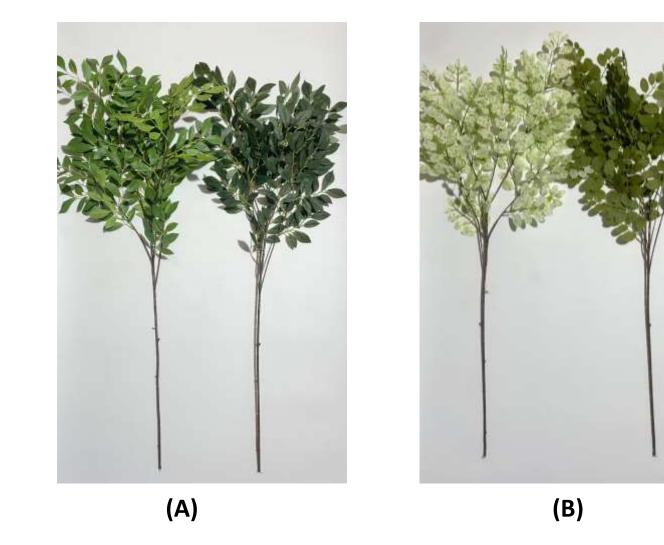

•Flower Material : Fabric

•Item Code : Wisteria

•Flower Material : Fabric

Item Code : MapleFlower Material : Fabric

Item Code : MapleFlower Material : Fabric

•Item Code : Ficus

•Flower Material : Fabric

•Item Code : Ficus

•Flower Material : Fabric

Item Code : FicusFlower Material : Fabric

•Item Code : 14-JD

•Flower Material : Fabric

Item Code : New MapleFlower Material : Fabric

Item Code : (A) Neem Stick
(B) New Leaf Small Stick
Material : Real touch
NO. Of Sticks : 5 stick
Size : 35 inch (90cm)