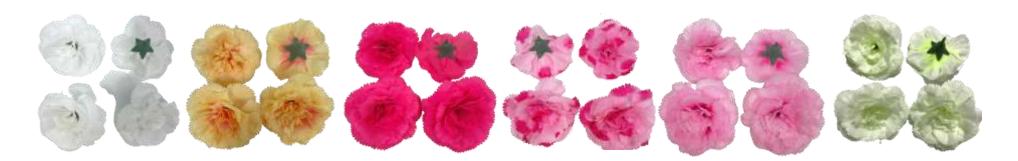

Item Code : 5-PATTI GULAB
Flower Material : Fabric
Item Size : 6 cm x 6 cm x 5 cm

•Item Code : 6-PATTI GULAB (1)

•Flower Material : Fabric

•Item Size : 6 cm x 6 cm x 5 cm

Item Code : 6-PATTI GULAB (2)
Flower Material : Fabric
Item Size : 6 cm x 6 cm x 5 cm