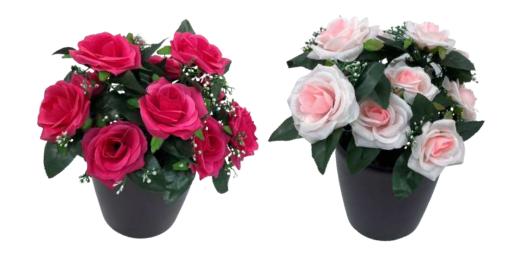

Item Code : 5-PATTI GULAB
Flower Material : Fabric
Item Size : 6 cm x 6 cm x 5 cm

•Item Code : 6-PATTI GULAB (1)

•Flower Material : Fabric

•Item Size : 6 cm x 6 cm x 5 cm

Item Code : 6-PATTI GULAB (2)
Flower Material : Fabric
Item Size : 6 cm x 6 cm x 5 cm