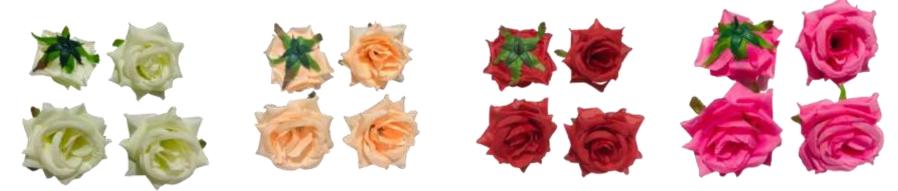

Item Code : 5-PATTI GULAB
Flower Material : Fabric
Item Size : 6 cm x 6 cm x 5 cm

•Item Code : 6-PATTI GULAB (1)

•Flower Material : Fabric

•Item Size : 6 cm x 6 cm x 5 cm

Item Code : 6-PATTI GULAB (2)
Flower Material : Fabric
Item Size : 6 cm x 6 cm x 5 cm