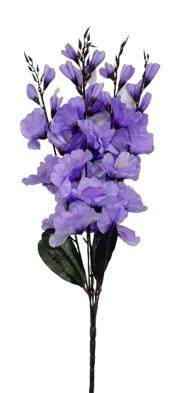

- •Item Code : 4 CUT HYG-27 (HARD)
- •Flower Material : VELVET
- •Item Size : 15 cm x 15 cm x 8 cm

•Item Code : (A) 3-IN-1 (B) 6-IN-1

• Flower Material : Fabric

•Item Code : Filler

Material : Plastic

Item Code : BLOSSOM BUNCH
Flower Material : Fabric
NO. Of Sticks : 7

- •Item Code : GLADIOLUS BUNCH
- •Flower Material : Fabric
- •NO. Of Sticks : 5
- •Size : 65 cm

Item Code : Big Leaf Single
Flower Material : Fabric/Rubber
Size :

- A. 45 CM
- B. 50 CM
- C. 65 CM

Item Code : (A) Colorful Leaf small (B) Colorful Leaf big
Flower Material : Fabric
Size :