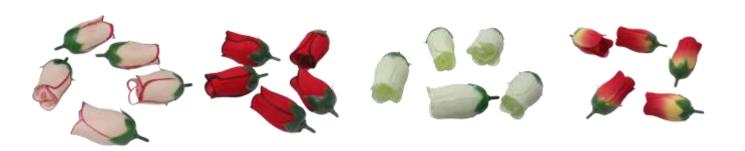

Item Code : 2 PATTI VELVET GULAB
Flower Material :Velvet
Item Size : 6 cm x 6 cm x 4 cm

•Item Code : 3 PATTI GULAB

•Flower Material : Fabric

•Item Size : 6 cm x 6 cm x 5 cm

- •Item Code : 3 PATTI GULAB NEW •Flower Material : Fabric
- •Item Size : 5 cm x 5 cm x 4 cm