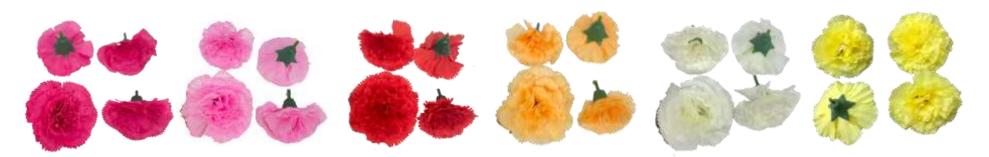

Item Code : 5-PATTI GULAB
Flower Material : Fabric
Item Size : 6 cm x 6 cm x 5 cm

•Item Code : 6-PATTI GULAB (1)

•Flower Material : Fabric

•Item Size : 6 cm x 6 cm x 5 cm

Item Code : 6-PATTI GULAB (2)
Flower Material : Fabric
Item Size : 6 cm x 6 cm x 5 cm

•Item Code : 6-PATTI GULAB (3)

•Flower Material : Fabric

•Item Size : 6 cm x 6 cm x 5 cm

Item Code : 8-PATTI GULAB
Flower Material : Fabric
Item Size : 10 cm x 10 cm x 7 cm

Item Code : 10-PATTI
Flower Material : Fabric
Item Size : 15 cm x 15 cm x 4 cm