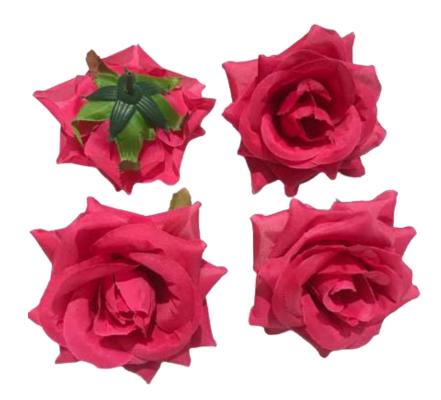

Item Code : 5-PATTI GULAB
Flower Material : Fabric
Item Size : 6 cm x 6 cm x 5 cm

•Item Code : 6-PATTI GULAB (1)

•Flower Material : Fabric

•Item Size : 6 cm x 6 cm x 5 cm

Item Code : 6-PATTI GULAB (2)
Flower Material : Fabric
Item Size : 6 cm x 6 cm x 5 cm

•Item Code : 6-PATTI GULAB (3)

•Flower Material : Fabric

•Item Size : 6 cm x 6 cm x 5 cm

Item Code : 8-PATTI GULAB
Flower Material : Fabric
Item Size : 10 cm x 10 cm x 7 cm

Item Code : 10-PATTI
Flower Material : Fabric
Item Size : 15 cm x 15 cm x 4 cm