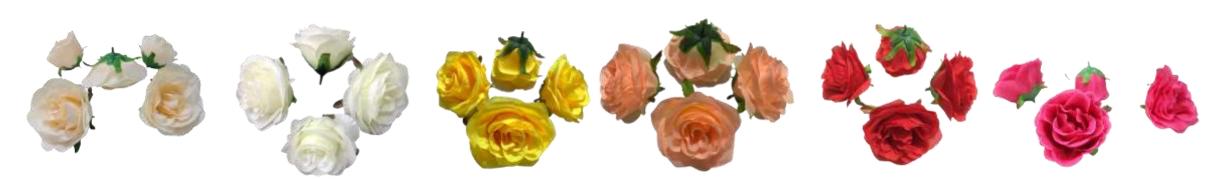

•Item Code : 6-PATTI GULAB (3)

•Flower Material : Fabric

•Item Size : 6 cm x 6 cm x 5 cm

Item Code : 8-PATTI GULAB
Flower Material : Fabric
Item Size : 10 cm x 10 cm x 7 cm

Item Code : 10-PATTI
Flower Material : Fabric
Item Size : 15 cm x 15 cm x 4 cm

Item Code : 11 PATTI
Flower Material : Fabric
Item Size : 15 cm x 15 cm x 4 cm

•Item Code : PEONY

•Flower Material : Fabric

•Item Size : 15 cm x 15 cm x 4 cm

- •Item Code : 4 CUT HYG-27 (VELVET)
- •Flower Material : VELVET
- •Item Size : 15 cm x 15 cm x 8 cm