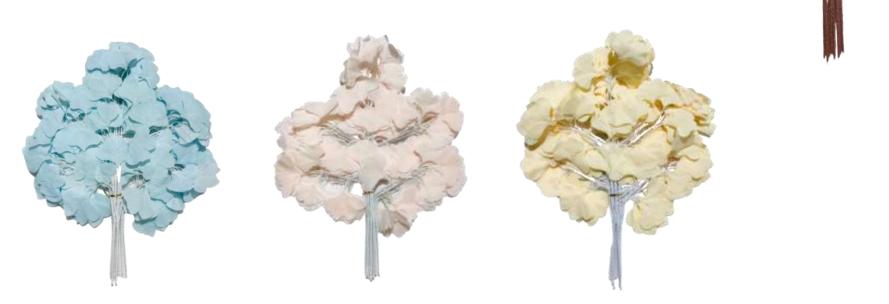

Item Code : (A) 6 FT BAIL JALEBI
(B) 6 FT (60 pt)
(C) 6 FT (140 pt)
Material : PLASTIC
Item Size : 6 FT

Item Code : CS-5-PATTI BUNCH
Flower Material : Fabric
NO. Of Sticks : 5/9/12

Item Code : CS-6-PATTI BUNCH
Flower Material : Fabric
NO. Of Sticks : 5/9/12

Item Code : CB-6-PATTI BUNCH
Flower Material : Fabric
NO. Of Sticks : 5/9/12

Item Code : 2-PATTI VELVET ROSE BUNCH
Flower Material : Velvet
NO. Of Sticks : 5/9/12

Item Code : GULAB-5-PATTI BUNCH
Flower Material : Fabric
NO. Of Sticks : 5/9/12

Item Code : GULAB-5-PATTI BUNCH
Flower Material : Fabric
NO. Of Sticks : 5/9/12

Item Code : 8 – PATTI GULAB BUNCH
Flower Material : Fabric
NO. Of Sticks : 5/9/12

Item Code : 10 PATTI BUNCH
Flower Material : Fabric
NO. Of Sticks : 5/9/12