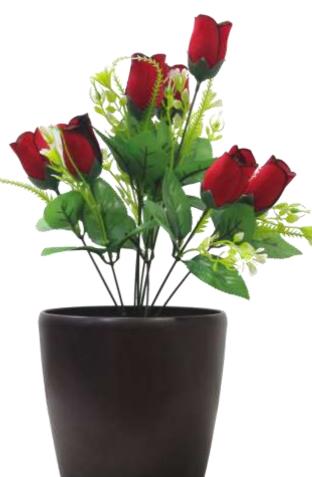

Item Code : 5-PATTI GULAB
Flower Material : Fabric
Item Size : 6 cm x 6 cm x 5 cm

•Item Code : 6-PATTI GULAB (1)

•Flower Material : Fabric

•Item Size : 6 cm x 6 cm x 5 cm

Item Code : 6-PATTI GULAB (2)
Flower Material : Fabric
Item Size : 6 cm x 6 cm x 5 cm