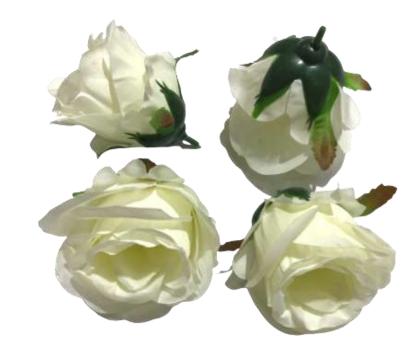

Item Code : 5-PATTI GULAB
Flower Material : Fabric
Item Size : 6 cm x 6 cm x 5 cm

•Item Code : 6-PATTI GULAB (1)

•Flower Material : Fabric

•Item Size : 6 cm x 6 cm x 5 cm

Item Code : 6-PATTI GULAB (2)
Flower Material : Fabric
Item Size : 6 cm x 6 cm x 5 cm