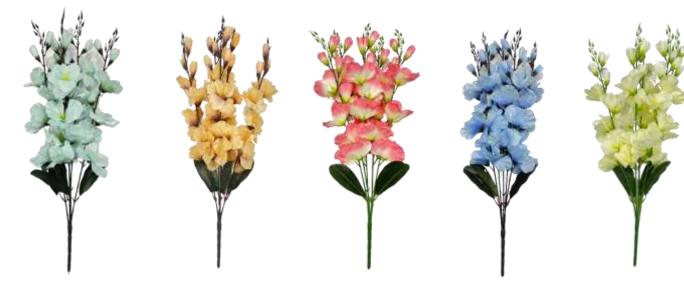

- •Item Code : 4 CUT HYG-27 (HARD)
- •Flower Material : VELVET
- •Item Size : 15 cm x 15 cm x 8 cm

•Item Code : (A) 3-IN-1 (B) 6-IN-1

• Flower Material : Fabric

•Item Code : Filler

Material : Plastic

Item Code : BLOSSOM BUNCH
Flower Material : Fabric
NO. Of Sticks : 7

- •Item Code : GLADIOLUS BUNCH
- •Flower Material : Fabric
- •NO. Of Sticks : 5
- •Size : 65 cm

Item Code : Big Leaf Single
Flower Material : Fabric/Rubber
Size :

- A. 45 CM
- B. 50 CM
- C. 65 CM

Item Code : (A) Colorful Leaf small (B) Colorful Leaf big
Flower Material : Fabric
Size :