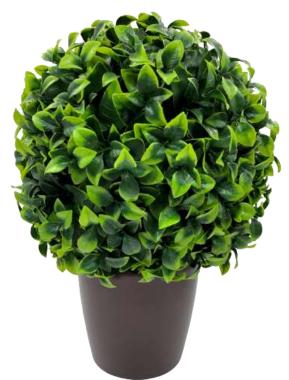

Item Code : DHANIYA BALL ( DARK GREEN )
Flower Material : PVC Plastic
Item Size(in cm) : 10/30/40 cm

Item Code : MOSAMI BALL
Flower Material : PVC Plastic
Item Size(in cm) : 10/30/40 cm

Item Code : DHANIYA SHADED BALL (DARK)
Flower Material : PVC Plastic
Item Size(in cm) : 10/30/40 cm