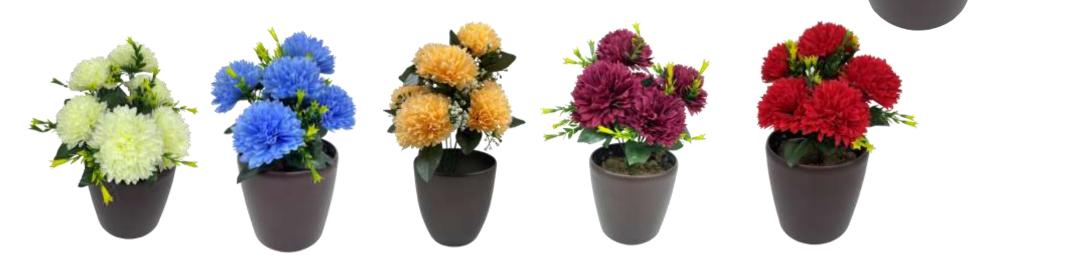

Item Code : 11 PATTI
Flower Material : Fabric
Item Size : 15 cm x 15 cm x 4 cm

•Item Code : PEONY

•Flower Material : Fabric

•Item Size : 15 cm x 15 cm x 4 cm

- •Item Code : 4 CUT HYG-27 (VELVET)
- •Flower Material : VELVET
- •Item Size : 15 cm x 15 cm x 8 cm