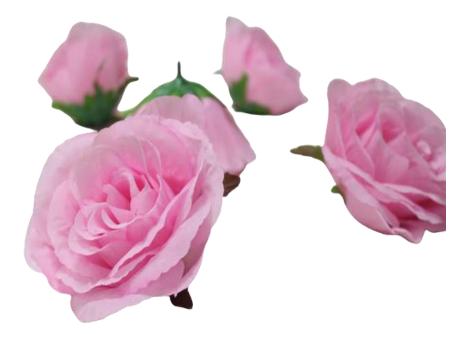

Item Code : 5-PATTI GULAB
Flower Material : Fabric
Item Size : 6 cm x 6 cm x 5 cm

•Item Code : 6-PATTI GULAB (1)

•Flower Material : Fabric

•Item Size : 6 cm x 6 cm x 5 cm

Item Code : 6-PATTI GULAB (2)
Flower Material : Fabric
Item Size : 6 cm x 6 cm x 5 cm