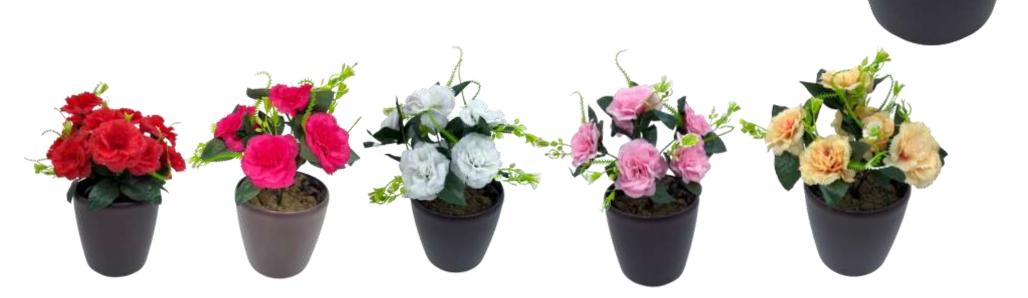

Item Code : 5-PATTI GULAB
Flower Material : Fabric
Item Size : 6 cm x 6 cm x 5 cm

•Item Code : 6-PATTI GULAB (1)

•Flower Material : Fabric

•Item Size : 6 cm x 6 cm x 5 cm

Item Code : 6-PATTI GULAB (2)
Flower Material : Fabric
Item Size : 6 cm x 6 cm x 5 cm