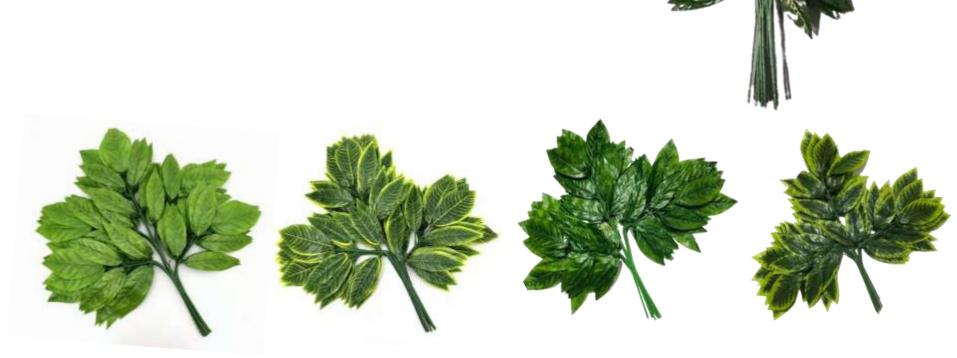

- •Item Code : GLADIOLUS BUNCH
- •Flower Material : Fabric
- •NO. Of Sticks : 5
- •Size : 65 cm

Item Code : Big Leaf Single
Flower Material : Fabric/Rubber
Size :

- A. 45 CM
- B. 50 CM
- C. 65 CM

Item Code : (A) Colorful Leaf small (B) Colorful Leaf big
Flower Material : Fabric
Size :

A. 40 cm

B. 62 cm

Item Code : Monstera leaf (golden/silver)
Flower Material : Fabric
Size : 40 cm

Item Code : A. New Leaf Small
B. New Leaf Big
Flower Material : Fabric

•Size :

A. 40 cm

B. 70 cm

•Item Code : Wisteria