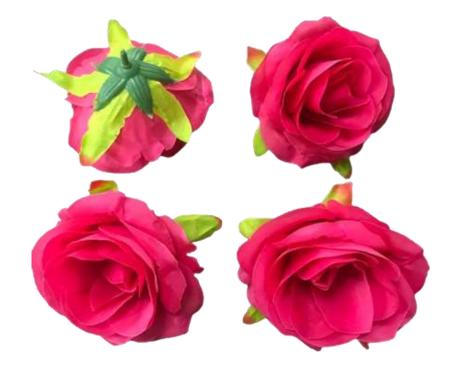

Item Code : 5-PATTI GULAB
Flower Material : Fabric
Item Size : 6 cm x 6 cm x 5 cm

•Item Code : 6-PATTI GULAB (1)

•Flower Material : Fabric

•Item Size : 6 cm x 6 cm x 5 cm

Item Code : 6-PATTI GULAB (2)
Flower Material : Fabric
Item Size : 6 cm x 6 cm x 5 cm

•Item Code : 6-PATTI GULAB (3)

•Flower Material : Fabric

•Item Size : 6 cm x 6 cm x 5 cm

Item Code : 8-PATTI GULAB
Flower Material : Fabric
Item Size : 10 cm x 10 cm x 7 cm

Item Code : 10-PATTI
Flower Material : Fabric
Item Size : 15 cm x 15 cm x 4 cm