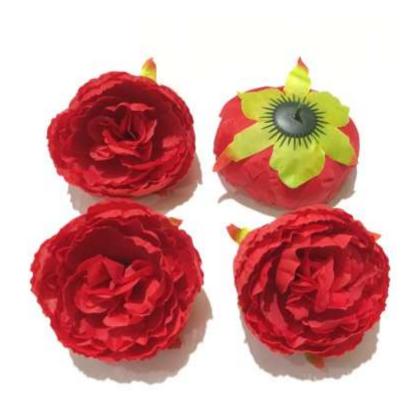

Item Code : 2 PATTI VELVET GULAB
Flower Material :Velvet
Item Size : 6 cm x 6 cm x 4 cm

•Item Code : 3 PATTI GULAB

•Flower Material : Fabric

•Item Size : 6 cm x 6 cm x 5 cm

- •Item Code : 3 PATTI GULAB NEW •Flower Material : Fabric
- •Item Size : 5 cm x 5 cm x 4 cm