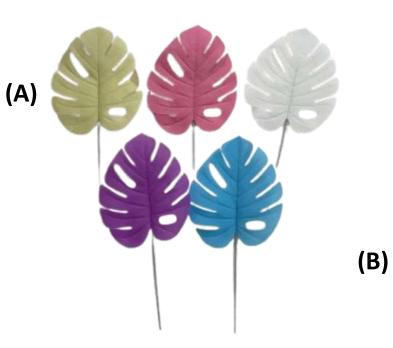

- •Item Code : GLADIOLUS BUNCH
- •Flower Material : Fabric
- •NO. Of Sticks : 5
- •Size : 65 cm

Item Code : Big Leaf Single
Flower Material : Fabric/Rubber
Size :

- A. 45 CM
- B. 50 CM
- C. 65 CM

Item Code : (A) Colorful Leaf small (B) Colorful Leaf big
Flower Material : Fabric
Size :

A. 40 cm

B. 62 cm

Item Code : Monstera leaf (golden/silver)
Flower Material : Fabric
Size : 40 cm

Item Code : A. New Leaf Small
B. New Leaf Big
Flower Material : Fabric

•Size :

A. 40 cm

B. 70 cm

•Item Code : Wisteria