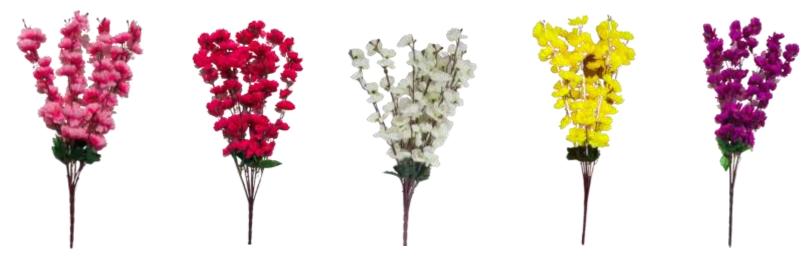

- •Item Code : 4 CUT HYG-27 (HARD)
- •Flower Material : VELVET
- •Item Size : 15 cm x 15 cm x 8 cm

•Item Code : (A) 3-IN-1 (B) 6-IN-1

• Flower Material : Fabric

•Item Code : Filler

Material : Plastic

Item Code : BLOSSOM BUNCH
Flower Material : Fabric
NO. Of Sticks : 7

- •Item Code : GLADIOLUS BUNCH
- •Flower Material : Fabric
- •NO. Of Sticks : 5
- •Size : 65 cm

Item Code : Big Leaf Single
Flower Material : Fabric/Rubber
Size :

- A. 45 CM
- B. 50 CM
- C. 65 CM

Item Code : (A) Colorful Leaf small (B) Colorful Leaf big
Flower Material : Fabric
Size :