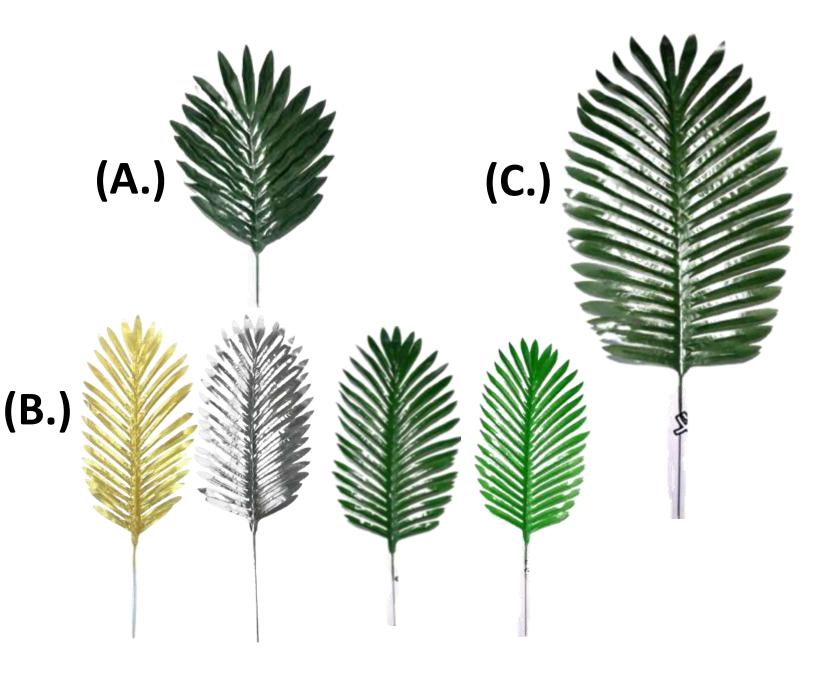

- •Item Code : GLADIOLUS BUNCH
- •Flower Material : Fabric
- •NO. Of Sticks : 5
- •Size : 65 cm

Item Code : Big Leaf Single
Flower Material : Fabric/Rubber
Size :

- A. 45 CM
- B. 50 CM
- C. 65 CM

Item Code : (A) Colorful Leaf small (B) Colorful Leaf big
Flower Material : Fabric
Size :

A. 40 cm

B. 62 cm

Item Code : Monstera leaf (golden/silver)
Flower Material : Fabric
Size : 40 cm

Item Code : A. New Leaf Small
B. New Leaf Big
Flower Material : Fabric

•Size :

A. 40 cm

B. 70 cm

•Item Code : Wisteria