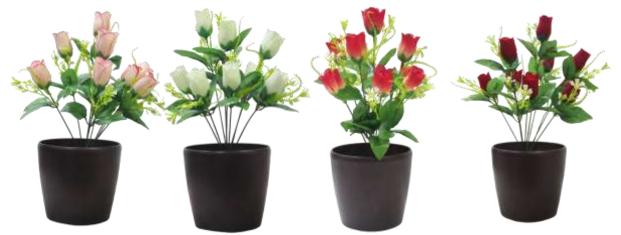

Item Code : 2 PATTI VELVET GULAB
Flower Material :Velvet
Item Size : 6 cm x 6 cm x 4 cm

•Item Code : 3 PATTI GULAB

•Flower Material : Fabric

•Item Size : 6 cm x 6 cm x 5 cm

- •Item Code : 3 PATTI GULAB NEW •Flower Material : Fabric
- •Item Size : 5 cm x 5 cm x 4 cm