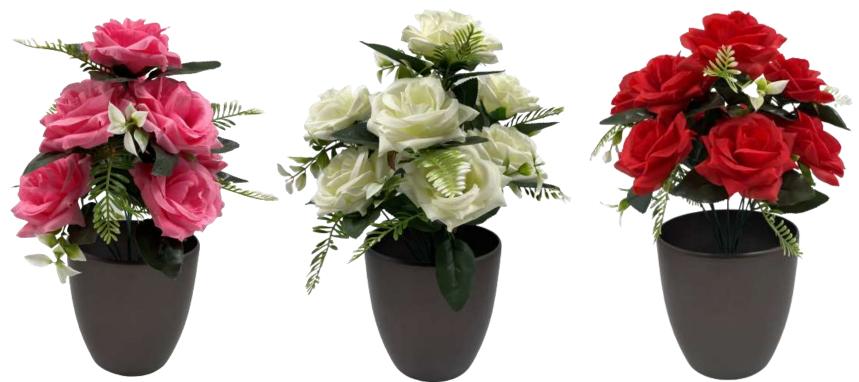

•Item Code : 6-PATTI GULAB (3)

•Flower Material : Fabric

•Item Size : 6 cm x 6 cm x 5 cm

Item Code : 8-PATTI GULAB
Flower Material : Fabric
Item Size : 10 cm x 10 cm x 7 cm

Item Code : 10-PATTI
Flower Material : Fabric
Item Size : 15 cm x 15 cm x 4 cm

Item Code : 11 PATTI
Flower Material : Fabric
Item Size : 15 cm x 15 cm x 4 cm

•Item Code : PEONY

•Flower Material : Fabric

•Item Size : 15 cm x 15 cm x 4 cm

- •Item Code : 4 CUT HYG-27 (VELVET)
- •Flower Material : VELVET
- •Item Size : 15 cm x 15 cm x 8 cm