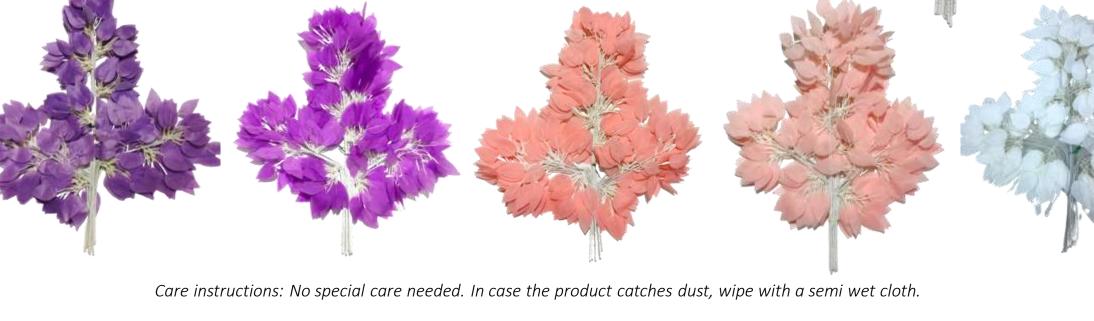

Item Code : 2 PATTI VELVET GULAB
Flower Material :Velvet
Item Size : 6 cm x 6 cm x 4 cm

•Item Code : 3 PATTI GULAB

•Flower Material : Fabric

•Item Size : 6 cm x 6 cm x 5 cm

- •Item Code : 3 PATTI GULAB NEW •Flower Material : Fabric
- •Item Size : 5 cm x 5 cm x 4 cm

Item Code : 5-PATTI GULAB
Flower Material : Fabric
Item Size : 6 cm x 6 cm x 5 cm

•Item Code : 6-PATTI GULAB (1)

•Flower Material : Fabric

•Item Size : 6 cm x 6 cm x 5 cm

Item Code : 6-PATTI GULAB (2)
Flower Material : Fabric
Item Size : 6 cm x 6 cm x 5 cm