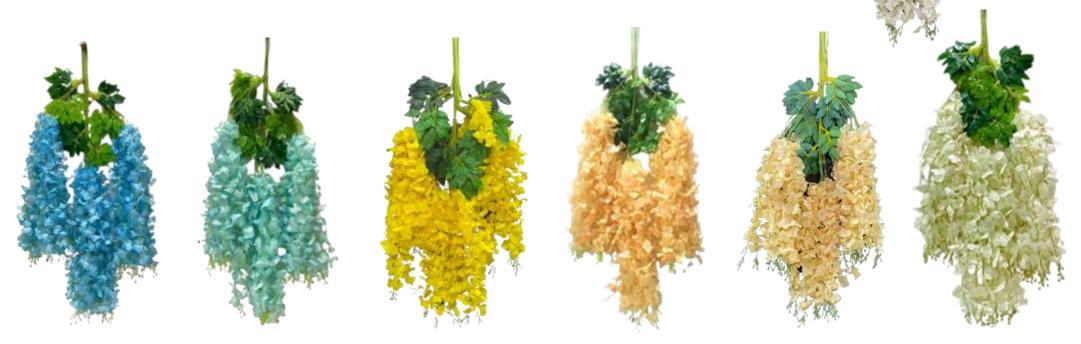

•Flower Material : Fabric

•Item Code : Wisteria

•Flower Material : Fabric

Item Code : MapleFlower Material : Fabric

Item Code : MapleFlower Material : Fabric

•Item Code : Ficus

•Flower Material : Fabric

•Item Code : Ficus