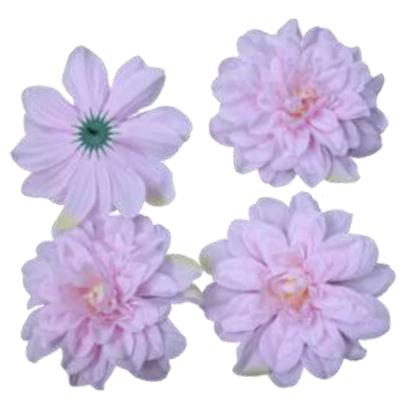

Item Code : 5-PATTI GULAB
Flower Material : Fabric
Item Size : 6 cm x 6 cm x 5 cm

•Item Code : 6-PATTI GULAB (1)

•Flower Material : Fabric

•Item Size : 6 cm x 6 cm x 5 cm

Item Code : 6-PATTI GULAB (2)
Flower Material : Fabric
Item Size : 6 cm x 6 cm x 5 cm