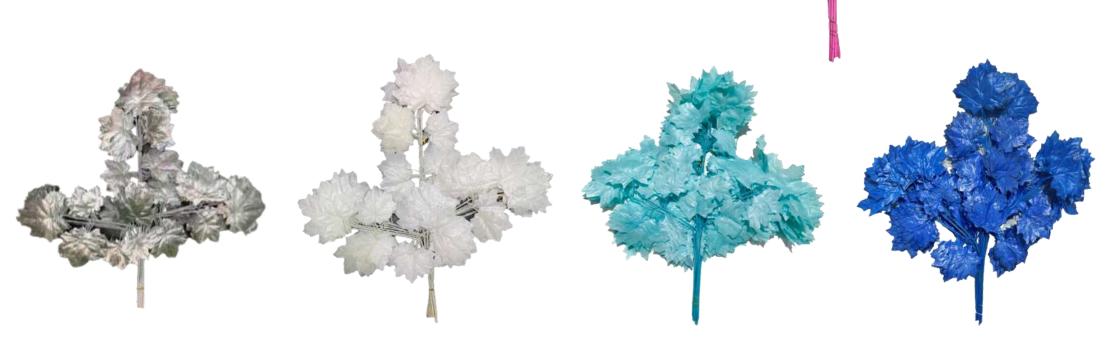

•Flower Material : Fabric

•Item Code : Wisteria

•Flower Material : Fabric

Item Code : MapleFlower Material : Fabric

Item Code : MapleFlower Material : Fabric

•Item Code : Ficus

•Flower Material : Fabric

•Item Code : Ficus

•Flower Material : Fabric

Item Code : FicusFlower Material : Fabric

•Item Code : 14-JD

•Flower Material : Fabric

Item Code : New MapleFlower Material : Fabric

Item Code : (A) Neem Stick
(B) New Leaf Small Stick
Material : Real touch
NO. Of Sticks : 5 stick
Size : 35 inch (90cm)