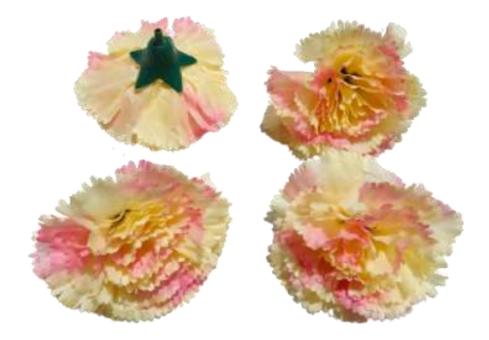

Item Code : 5-PATTI GULAB
Flower Material : Fabric
Item Size : 6 cm x 6 cm x 5 cm

•Item Code : 6-PATTI GULAB (1)

•Flower Material : Fabric

•Item Size : 6 cm x 6 cm x 5 cm

Item Code : 6-PATTI GULAB (2)
Flower Material : Fabric
Item Size : 6 cm x 6 cm x 5 cm

•Item Code : 6-PATTI GULAB (3)

•Flower Material : Fabric

•Item Size : 6 cm x 6 cm x 5 cm

Item Code : 8-PATTI GULAB
Flower Material : Fabric
Item Size : 10 cm x 10 cm x 7 cm

Item Code : 10-PATTI
Flower Material : Fabric
Item Size : 15 cm x 15 cm x 4 cm