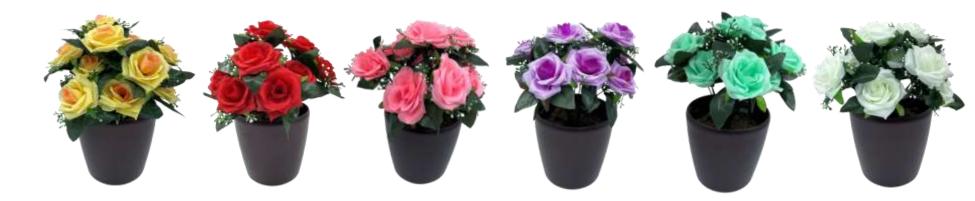

Item Code : 5-PATTI GULAB
Flower Material : Fabric
Item Size : 6 cm x 6 cm x 5 cm

•Item Code : 6-PATTI GULAB (1)

•Flower Material : Fabric

•Item Size : 6 cm x 6 cm x 5 cm

Item Code : 6-PATTI GULAB (2)
Flower Material : Fabric
Item Size : 6 cm x 6 cm x 5 cm

•Item Code : 6-PATTI GULAB (3)

•Flower Material : Fabric

•Item Size : 6 cm x 6 cm x 5 cm

Item Code : 8-PATTI GULAB
Flower Material : Fabric
Item Size : 10 cm x 10 cm x 7 cm

Item Code : 10-PATTI
Flower Material : Fabric
Item Size : 15 cm x 15 cm x 4 cm