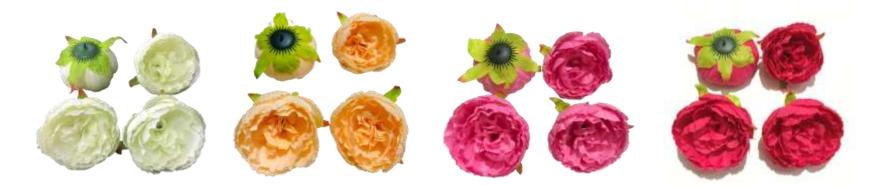

Item Code : 11 PATTI
Flower Material : Fabric
Item Size : 15 cm x 15 cm x 4 cm

•Item Code : PEONY

•Flower Material : Fabric

•Item Size : 15 cm x 15 cm x 4 cm

- •Item Code : 4 CUT HYG-27 (VELVET)
- •Flower Material : VELVET
- •Item Size : 15 cm x 15 cm x 8 cm