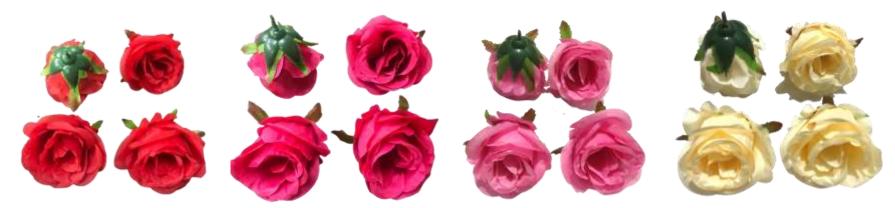

Item Code : 5-PATTI GULAB
Flower Material : Fabric
Item Size : 6 cm x 6 cm x 5 cm

•Item Code : 6-PATTI GULAB (1)

•Flower Material : Fabric

•Item Size : 6 cm x 6 cm x 5 cm

Item Code : 6-PATTI GULAB (2)
Flower Material : Fabric
Item Size : 6 cm x 6 cm x 5 cm

•Item Code : 6-PATTI GULAB (3)

•Flower Material : Fabric

•Item Size : 6 cm x 6 cm x 5 cm

Item Code : 8-PATTI GULAB
Flower Material : Fabric
Item Size : 10 cm x 10 cm x 7 cm

Item Code : 10-PATTI
Flower Material : Fabric
Item Size : 15 cm x 15 cm x 4 cm