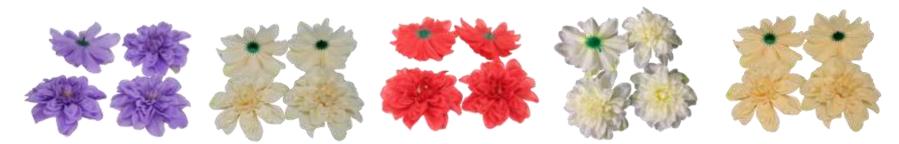

Item Code : 5-PATTI GULAB
Flower Material : Fabric
Item Size : 6 cm x 6 cm x 5 cm

•Item Code : 6-PATTI GULAB (1)

•Flower Material : Fabric

•Item Size : 6 cm x 6 cm x 5 cm

Item Code : 6-PATTI GULAB (2)
Flower Material : Fabric
Item Size : 6 cm x 6 cm x 5 cm

•Item Code : 6-PATTI GULAB (3)

•Flower Material : Fabric

•Item Size : 6 cm x 6 cm x 5 cm

Item Code : 8-PATTI GULAB
Flower Material : Fabric
Item Size : 10 cm x 10 cm x 7 cm

Item Code : 10-PATTI
Flower Material : Fabric
Item Size : 15 cm x 15 cm x 4 cm