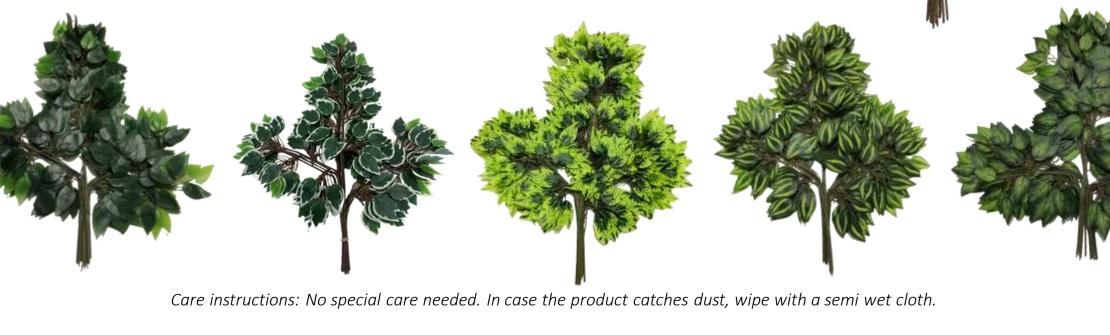

Item Code : 11 PATTI
Flower Material : Fabric
Item Size : 15 cm x 15 cm x 4 cm

•Item Code : PEONY

•Flower Material : Fabric

•Item Size : 15 cm x 15 cm x 4 cm

- •Item Code : 4 CUT HYG-27 (VELVET)
- •Flower Material : VELVET
- •Item Size : 15 cm x 15 cm x 8 cm

- •Item Code : 4 CUT HYG-27 (HARD)
- •Flower Material : VELVET
- •Item Size : 15 cm x 15 cm x 8 cm

•Item Code : (A) 3-IN-1 (B) 6-IN-1

• Flower Material : Fabric

•Item Code : Filler

Material : Plastic

Item Code : BLOSSOM BUNCH
Flower Material : Fabric
NO. Of Sticks : 7