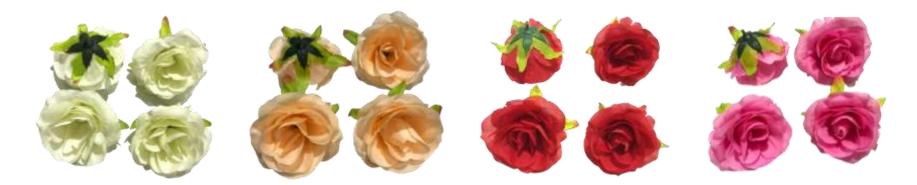

Item Code : 5-PATTI GULAB
Flower Material : Fabric
Item Size : 6 cm x 6 cm x 5 cm

•Item Code : 6-PATTI GULAB (1)

•Flower Material : Fabric

•Item Size : 6 cm x 6 cm x 5 cm

Item Code : 6-PATTI GULAB (2)
Flower Material : Fabric
Item Size : 6 cm x 6 cm x 5 cm

•Item Code : 6-PATTI GULAB (3)

•Flower Material : Fabric

•Item Size : 6 cm x 6 cm x 5 cm

Item Code : 8-PATTI GULAB
Flower Material : Fabric
Item Size : 10 cm x 10 cm x 7 cm

Item Code : 10-PATTI
Flower Material : Fabric
Item Size : 15 cm x 15 cm x 4 cm