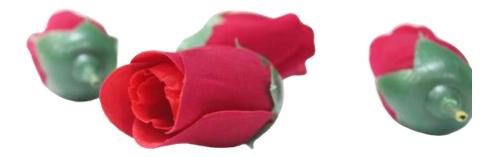

Item Code : 2 PATTI VELVET GULAB
Flower Material :Velvet
Item Size : 6 cm x 6 cm x 4 cm

•Item Code : 3 PATTI GULAB

•Flower Material : Fabric

•Item Size : 6 cm x 6 cm x 5 cm

- •Item Code : 3 PATTI GULAB NEW •Flower Material : Fabric
- •Item Size : 5 cm x 5 cm x 4 cm