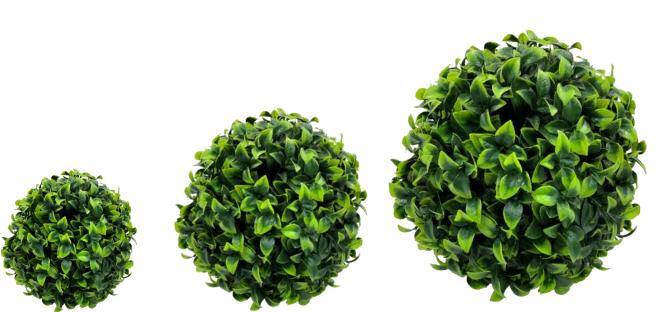

Item Code : DHANIYA BALL ( DARK GREEN )
Flower Material : PVC Plastic
Item Size(in cm) : 10/30/40 cm

Item Code : MOSAMI BALL
Flower Material : PVC Plastic
Item Size(in cm) : 10/30/40 cm

Item Code : DHANIYA SHADED BALL (DARK)
Flower Material : PVC Plastic
Item Size(in cm) : 10/30/40 cm