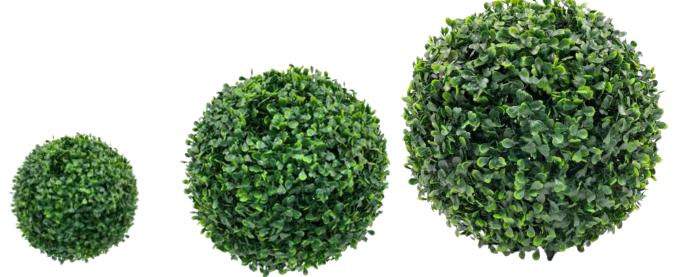

Item Code : DHANIYA BALL ( DARK GREEN )
Flower Material : PVC Plastic
Item Size(in cm) : 10/30/40 cm

Item Code : MOSAMI BALL
Flower Material : PVC Plastic
Item Size(in cm) : 10/30/40 cm

Item Code : DHANIYA SHADED BALL (DARK)
Flower Material : PVC Plastic
Item Size(in cm) : 10/30/40 cm